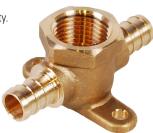

## PEX x PEX x FNPT Brass Drop-Ear Tee

Lead-free design is suitable for all no-lead potable water installations, in full compliance of all lead-free plumbing laws.

Drop-ear holes accept most screw fastener types, permitting easy attachment to cross-brackets.

Pictured: PEX x FNPT Drop-ear tee

| MATERIAL SPECIFICATION |              |                        |                  |
|------------------------|--------------|------------------------|------------------|
|                        | PART         | MATERIAL               | SPECIFICATION    |
| 1                      | Fitting Body | Lead-free forged brass | UNS Alloy C46400 |