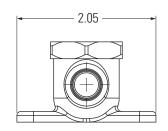

**Pictured: PEX x FNPT Drop-ear tee**Overhead view

Pictured:
PEX x FNPT Drop-ear tee
Cut-away

Pictured:
PEX x FNPT Drop-ear tee
End view