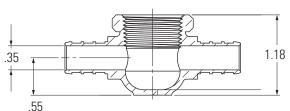

**Pictured: PEX x FNPT Drop-ear tee**Overhead view

Pictured:
PEX x FNPT Drop-ear tee
Cut-away

Pictured:
PEX x FNPT Drop-ear tee
End view