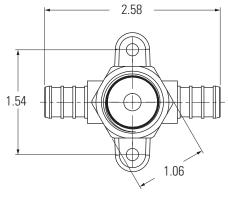

**Pictured: PEX x FNPT Drop-ear tee**Overhead view

Pictured:
PEX x FNPT Drop-ear tee
Cut-away

Pictured:
PEX x FNPT Drop-ear tee
End view